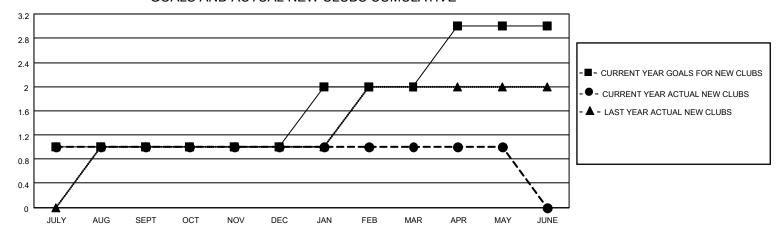

## GOALS AND ACTUAL NEW CLUBS CUMULATIVE

## MONTHLY MEMBERSHIP PROGRESS REPORT

LOCATION TEXAS District 2 S3 Results as of: 5/31/2022

| Clubs                 |               |           |               | Members               |                        |                         |                                                    |
|-----------------------|---------------|-----------|---------------|-----------------------|------------------------|-------------------------|----------------------------------------------------|
| RESULTS FOR 2021-2022 |               |           |               | RESULTS FOR 2021-2022 |                        |                         |                                                    |
| QUARTER               | NEW CLUB GOAL | NEW CLUBS | DROPPED CLUBS | QUARTER MEMI          | BER GROWTH NET<br>GOAL | MEMBER GROWTH<br>ACTUAL | DROPPED<br>MEMBERS ACTUAL<br>(including transfers) |
| JULY/AUG/SEPT         | 1             | 1         | 0             | JULY/AUG/SEPT         | 12                     | 86                      | 104                                                |
| OCT/NOV/DEC           | 0             | 0         | 0             | OCT/NOV/DEC           | 12                     | 46                      | 62                                                 |
| JAN/FEB/MAR           | 1             | 0         | 0             | JAN/FEB/MAR           | 12                     | 40                      | 46                                                 |
| APR/MAY/JUNE          | 1             | 0         | 0             | APR/MAY/JUNE          | 12                     | 56                      | 30                                                 |