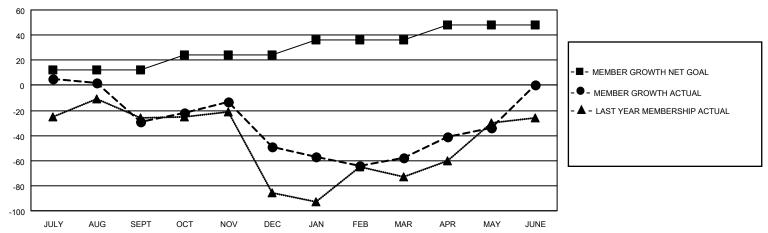

## GOALS AND ACTUAL MEMBERS CUMULATIVE

| DROPPED CLUBS: 0 |     | 34 CLUBS OF 51 ADDED 1 OR<br>MORE NEW MEMBERS | GENDER DISTRIBUTION                 |                                |  |
|------------------|-----|-----------------------------------------------|-------------------------------------|--------------------------------|--|
|                  |     | WORL NEW WEIWIBERS                            | MALE<br>FEMALE                      | 1,083 (60.95%)<br>693 (39.00%) |  |
| DROPPED MEMBERS  |     |                                               | NON BINARY                          | 0 (0.00%)                      |  |
| DECEASED         | 23  |                                               | PREFER NOT TO ANSWER                | 1 (0.06%)                      |  |
| CLUB CANCELLED   | 0   | CLICK HERE FOR CUMULATIVE                     | TOTAL FAMILY UNIT MEMBERS           | s 276                          |  |
| OTHER            | 219 | MEMBERSHIP DATA                               |                                     |                                |  |
| TOTAL            | 242 |                                               | FAMILY MEMBERS PAYING HALF DUES 141 |                                |  |
|                  |     |                                               |                                     |                                |  |

## MONTHLY MEMBERSHIP PROGRESS REPORT

LOCATION TEXAS District 2 S3 Results as of: 5/31/2022

| Clubs                 |               |           |               | Members               |                        |                         |                                                    |
|-----------------------|---------------|-----------|---------------|-----------------------|------------------------|-------------------------|----------------------------------------------------|
| RESULTS FOR 2021-2022 |               |           |               | RESULTS FOR 2021-2022 |                        |                         |                                                    |
| QUARTER               | NEW CLUB GOAL | NEW CLUBS | DROPPED CLUBS | QUARTER MEMI          | BER GROWTH NET<br>GOAL | MEMBER GROWTH<br>ACTUAL | DROPPED<br>MEMBERS ACTUAL<br>(including transfers) |
| JULY/AUG/SEPT         | 1             | 1         | 0             | JULY/AUG/SEPT         | 12                     | 86                      | 104                                                |
| OCT/NOV/DEC           | 0             | 0         | 0             | OCT/NOV/DEC           | 12                     | 46                      | 62                                                 |
| JAN/FEB/MAR           | 1             | 0         | 0             | JAN/FEB/MAR           | 12                     | 40                      | 46                                                 |
| APR/MAY/JUNE          | 1             | 0         | 0             | APR/MAY/JUNE          | 12                     | 56                      | 30                                                 |